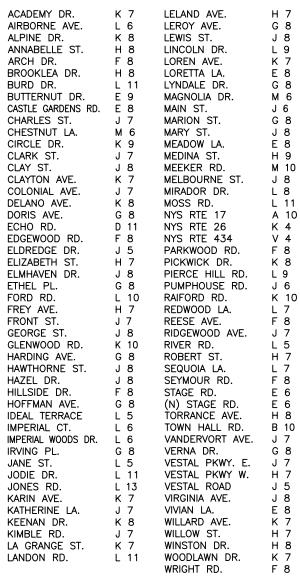

MAIN ST.

MAGNOLIA DR.

LEWIS ST.

ACADEMY DR. ACORN DR. H 1 AFRICAN RD. ALPINE DR. D 2 ANDERSON RD. D 7 ANDREWS RD. H 2 ANNABELLE ST. A 3 BROOK HILL AVE. G 11 BROOKLEA DR. B 2 BUNN HILL RD. BURD DR. D 6 CAROL AVE. F 8 CHARLES ST. C 1 CHERRY LA. CHESTNUT LA. CIRCLE DR. C 3 CLARK ST. CLAY ST. C 2 CLAYTON AVE. COLONIAL AVE. COUNTRYGATE BLVD C 7 CROSS RD. DAVID AVE. DELANO AVE. F 8 DORIS AVE. A 2 ECHO RD. B 5 ELIZABETH ST. B 2 ELMHAVEN DR. B 2 ETHEL PL. A 2 FORD RD. FOSTER RD. H 6 B 2 FREY AVE. FRONT ST. GARY DR. G 8 GEORGE ST. C 2 GLENWOOD RD. E 6 GREEN BRIAR CT. GRIPPEN HILL RD. E 8 A 2 HARDING AVE. HAWTHORNE ST. C 2 HAZEL DR. C 2 HEMLOCK LA IRVING PL. A 2 JODIE DR. C 5 JONES RD. JUNEBERRY RD. E 7 KARIN AVE. D 2 KATHERINE LA. C 2 D 2 KEENAN DR. KIMBLE RD. B 1 KNIGHT RD.