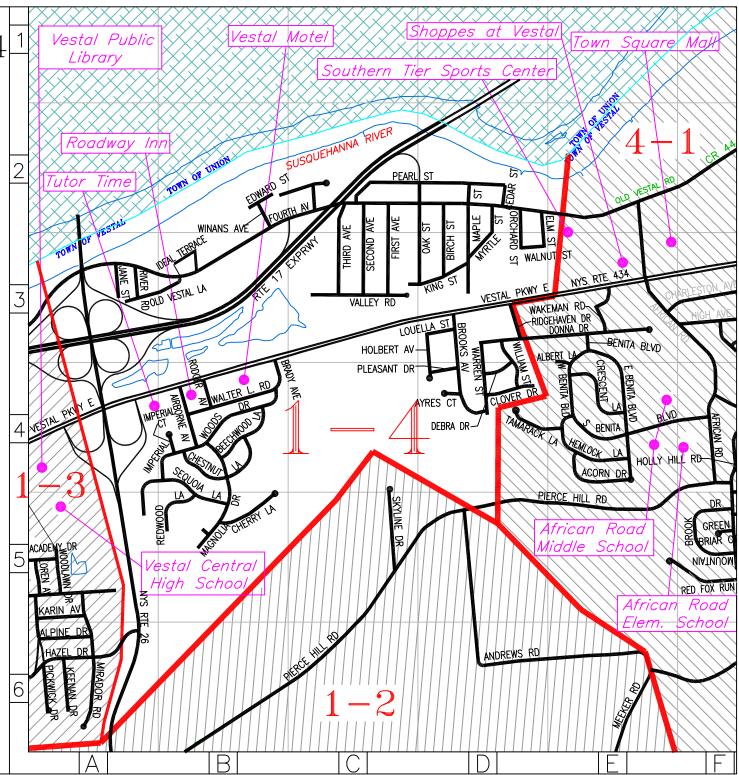

4 |
| FOURTH AVE.        | C 2 | SKYLINE DR.     | C 5 |
| GREEN BRIAR CT.    | F 5 | TAMARACK LN.    | D 4 |
| HAZEL DR.          | A 6 | THIRD AVE.      | C 3 |
| HEMLOCK LA.        | E 4 | VALLEY RD.      | C 3 |
| HIGH AVE.          | F 3 | VESTAL PKWY. E. | D 3 |
| HOLBERT AVE.       | D 3 | VESTAL ROAD     | E 2 |
| HOLLY HILL RD      | F 4 | WAKEMAN RD.     | E 3 |
| IDEAL TERRACE      | B 3 | WALNUT ST.      | D 3 |
| IMPERIAL CT.       | B 4 | WALTER L RD.    | B 4 |
| IMPERIAL WOODS DR. | B 4 | WARREN ST.      | D 4 |
| JANE ST.           | A 3 | WILLIAM ST.     | D 4 |
| KARIN AVE.         | A 5 | WINANS AVE.     | B 2 |
| KEENAN DR.         | A 6 | WOODLAWN DR.    | A 5 |
| KING ST.           | D 3 |                 |     |
|                    |     |                 |     |







# PREPARED BY

### ENGINEERING DEPT.

|                                                                                                                                                                                                                                                  | ENGINEERING                              | DEPT.                                     |
|--------------------------------------------------------------------------------------------------------------------------------------------------------------------------------------------------------------------------------------------------|------------------------------------------|-------------------------------------------|
| BROOK HILL BUNN HILL CAROL AVE. CASTLEMAN COLE PL. COLEMAN ST COSTLEY RD DAVID AVE. GALAXY