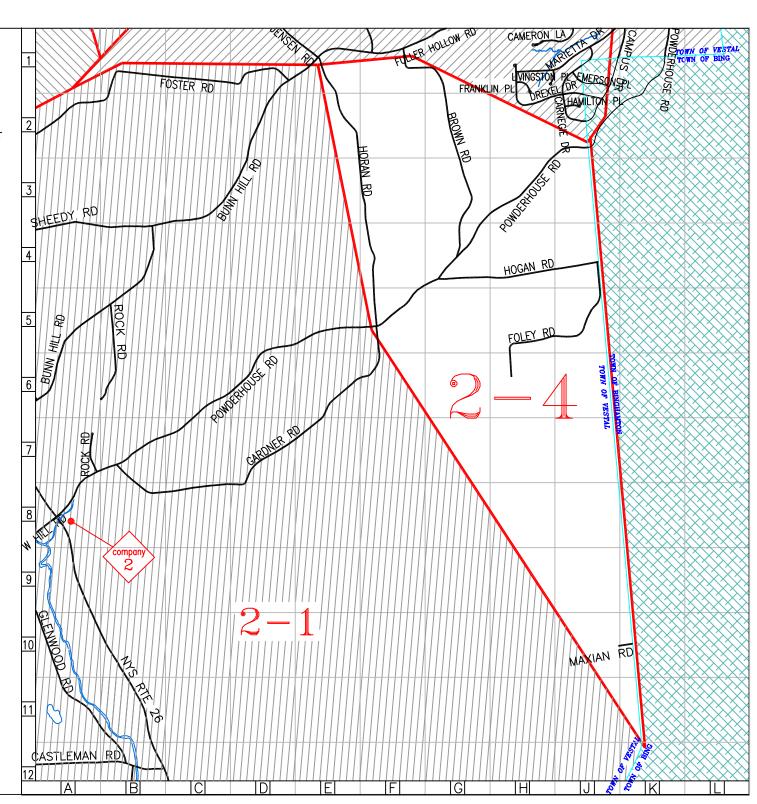

## Town of Vestal Fire District 2-4 Response Map

PREPARED BY

ENGINEERING DEPT.

| FULLER HOLLOW RD. GARDENER RD. GLENWOOD RD. HAMILTON PL. HOGAN RD. HORAN RD. JENSEN RD. LIVINGSTON PL. MARIETTA DR. MAXIAN RD. NYS RTE 26 POWDERHOUSE RD. ROCK RD. N. | 2<br>4<br>3<br>1<br>1<br>1<br>1<br>10<br>11<br>6<br>7 |
|-----------------------------------------------------------------------------------------------------------------------------------------------------------------------|-------------------------------------------------------|
| ROCK RD. N. A ROCK RD. S. B SHEEDY RD. A                                                                                                                              | 7                                                     |