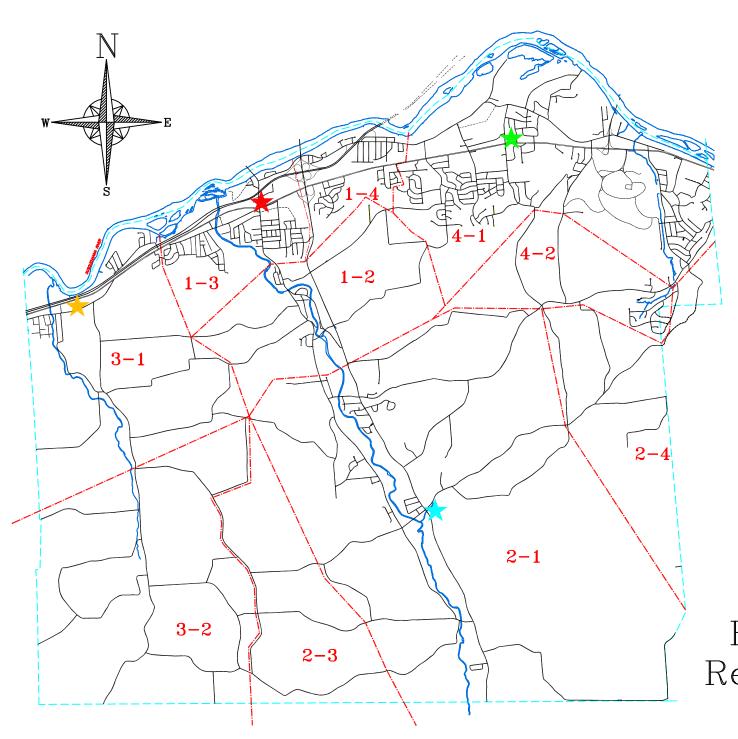

Town of Vestal Fire District Response Maps

PREPARED BY

LA GRANGE ST.

LANDON RD.

LELAND AVE. LEROY AVE.

LINCOLN DR.

LOREN AVE.

LYNDALE DR.