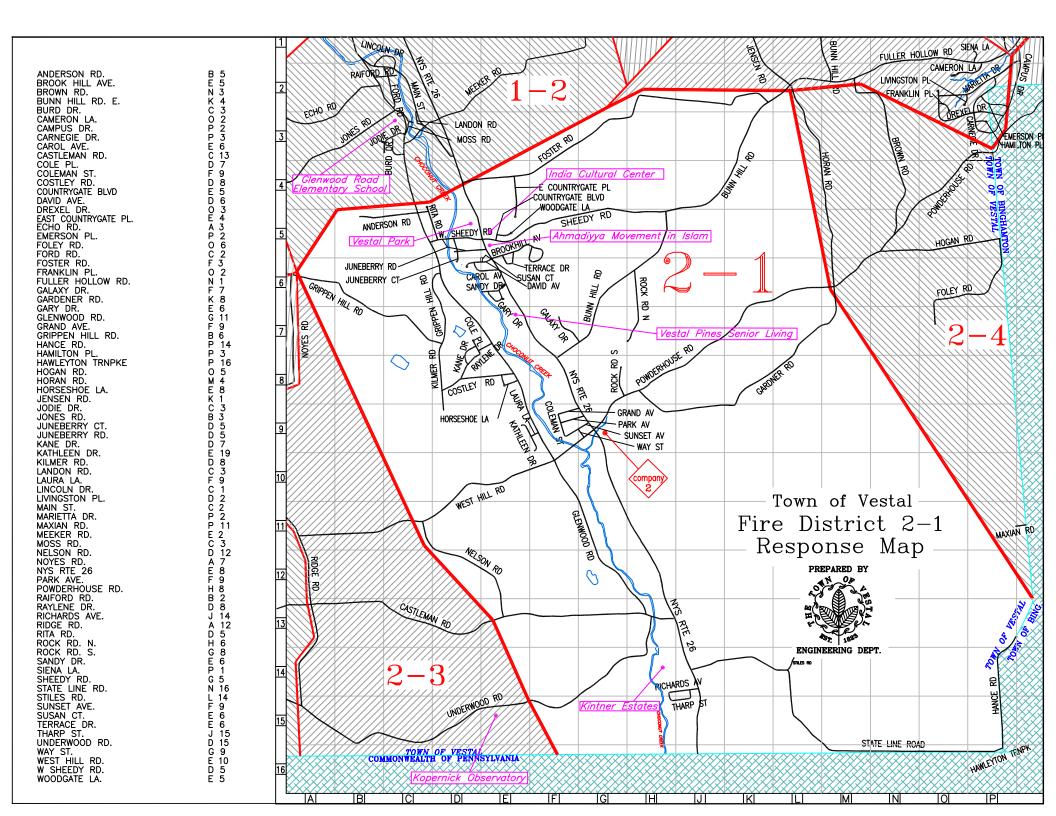

### ENGINEERING DEPT.

|                                                                                                                                                                                                                                                  | ENGINEERING                              | DEPT.                                     |
|--------------------------------------------------------------------------------------------------------------------------------------------------------------------------------------------------------------------------------------------------|------------------------------------------|-------------------------------------------|
| BROOK HILL BUNN HILL CAROL AVE. CASTLEMAN COLE PL. COLEMAN ST COSTLEY RD DAVID AVE. GALAXY DR. GARDNER RI GARY DR. GLENWOOD GRAND AVE. GRIPPEN HIL HORSESHOE JUNEBERRY JUNEBERRY JUNEBERRY KATHLEEN D KILMER RD. KNIGHT RD. LAURA LA. NELSON RD. | RD. E. RD. C. RD. LL RD. LA. CT. RD. RD. | 1329354234275241145425                    |
| LAURA LA. NELSON RD. NOYES RD. NYS RTE 26 O'CONNELL PARK AVE. PLOUGH RD. POWDERHOU RAYLENE DR RICHARDS A' RIDGE RD. RITA RD. SANDY DR. SUNSET AVE SUSAN CT. TERRACE DF                                                                           | RD.<br>SE RD.<br>VE.                     | L A J C L G L B G H J G H J G H           |
|                                                                                                                                                                                                                                                  | RD.<br>_A.                               | L 11<br>D 11<br>K 5<br>E 7<br>H 1<br>C 11 |