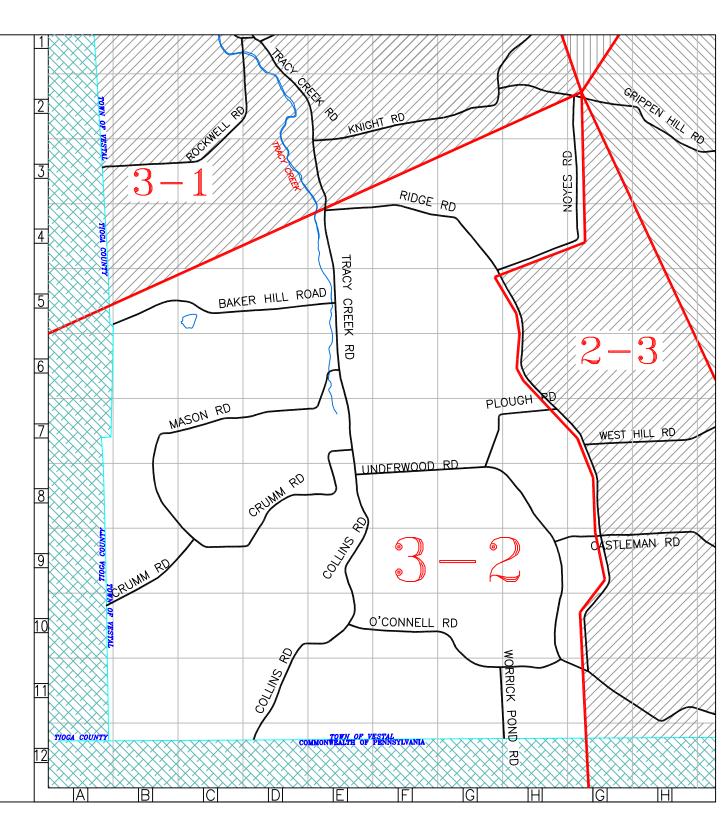

### Town of Vestal Fire District 3-2 Response Map

| ACKERMAN RD.        | D 3 | DODD RD.          | G 5 | MARTHA RD.         | H 4 | SIENA LA.                                                    | L 8               |
|---------------------|-----|-------------------|-----|--------------------|-----|--------------------------------------------------------------|-------------------|
| ACORN DR.           | B 5 | DONNA DR.         | B 4 | Mc LAIN RD.        | E 2 | SHIPPERS RD                                                  | D 3               |
| AFRICAN RD.         | C 4 | DUKE DR.          | M 6 | MEADOWBROOK LA.    | G 3 | SKYLINE DR.                                                  | A 6               |
| ALBERT LA.          | B 5 |                   |     | MEEKER RD.         | B 8 | SOUTHWOOD DR.                                                | F 4               |
| ALICE ST.           | F 3 | EARL RD.          | F 3 | MERCER PL.         | L 5 | STAMFORD                                                     | D 5               |
| ALMAR DR.           | F 5 | ELM ST.           | В 3 | MICHAEL ST.        | E 6 | STEWART RD.                                                  | E 3               |
| AMHERST AVE.        | M 7 | ELSMERE PL.       | M 6 | MIDVALE RD.        | L 6 | STONEHEDGE DR.                                               | D 5               |
| ANDREA DR.(private) | G 3 | EMERSON PL.       | L 9 | MOUNTAIN BROOK DR. | C 6 | STRATFORD DR.                                                | F 3               |
| ANDREWS RD.         | B 7 | EMILY CT.         | E 6 | MURRAY HILL RD.    | L 5 | SUNRISE PL.                                                  | F 5               |
| ANNETTA ST.         | H 4 | EVERGREEN ST.     | D 4 | MYRTLE ST.         | B 4 | SYCAMORE RD.                                                 | D 3               |
| ASH RD.             | D 3 |                   |     |                    |     |                                                              |                   |
| AUDUBON RD.         | N 5 | FIRST AVE.        | A 4 | NYS RTE 17         | A 3 | TAMARACK LN.                                                 | B 5               |
| AVONDALE DR.        | H 4 | FORDHAM RD.       | D 4 | NYS RTE 201        | J 3 | TAYLOR DR.                                                   | M 6               |
| AYRES CT.           | A 5 | FOREST LA.        | L 5 | NYS RTE 434        | B 4 | THIRD AVE.                                                   | A 4               |
|                     |     | FOSTER RD.        | E 6 |                    |     | TULANE ST.                                                   | E 5               |
| BAY ST.             | N 6 | FOXWOOD LA.       | D 6 | OAK ST.            | A 4 |                                                              |                   |
| BAYBERRY LA.        | D 5 | FRANKLIN PL.      | K 9 | OAK HOLLOW RD.     | D 6 | UNIVERSITY CT.                                               | H 6               |
| BAYLOR DR.          | M 7 | FULLER HOLLOW RD. | J 8 | O'HARA DR.         | J 3 |                                                              |                   |
| BELMONT AVE.        | E 4 |                   |     | OLD LANE RD.       | J 2 | VALLEY RD.                                                   | A 4               |
| BENITA BLVD.        | B 5 | GATES RD.         | G 2 | OLD MILL RD.       | K 3 | VESTAL PKWY. E.                                              | B 4               |
| BIRCH ST.           | A 4 | GREEN BRIAR CT.   | C 6 | ORCHARD ST.        | B 4 | VESTAL ROAD                                                  | G 3               |
| BRENTWOOD PL.       | F 3 |                   |     | OVERBROOK DR.      | D 6 |                                                              |                   |
| BRIARCLIFF AVE.     | E 5 | HARTWICK DR.      | L 8 | OXFORD PL.         | L 4 | WAKEMAN RD.                                                  | B 4               |
| BRIARVIEW PL.       | F 5 | HARVARD ST.       | E 9 | OZALID RD.         | D 4 | WALNUT ST.                                                   | B 4               |
| BROOKS AVE.         | A 4 | HARWOOD DR.       | E 5 |                    |     | WARREN ST.                                                   | B 5               |
| BUNN HILL RD. W.    | B 5 | HEMLOCK LA.       | B 5 | PEARL ST.          | A 3 | WASHINGTON DR.                                               | L 6               |
| BURRIS RD.          | E 5 | HIGH AVE.         | C 4 | PEMBROOKE LA.      | H 2 | WILDWOOD LA.                                                 | M 8               |
|                     |     | HIGHLAND DR.      | G 4 | PIERCE HILL RD.    | B 6 | WILLIAM ST.                                                  | B 5               |
| CAMBRIDGE PL.       | L 8 | HOLBERT AVE.      | A 4 | PINE MEADOW LA.    | D 6 | WINDING LA.                                                  | H 5               |
| CAMERON LA.         | K 9 | HOLLY HILL RD.    | D 6 | PINEBLUFF DR.      | D 5 | WOODBERRY DR.                                                | E 5               |
| CAMPUS DR.          | M 8 |                   |     | PINECREST RD.      | G 2 | WOODS RD.                                                    | J 2               |
| CASE DR.            | M 6 | JENSEN RD.        | F 8 | PLAZA DR.          | M 4 |                                                              |                   |
| CEDAR ST.           | В 3 |                   |     | PLEASANT DR.       | A 5 | POINTS OF INTERE                                             | ST                |
| CHALBURN RD.        | F 4 | KING ST.          | A 4 | POWDERHOUSE RD.    | M 7 |                                                              |                   |
| CHARLESTON AVE.     | C 4 | KNAPP RD.         | E 6 | PRATT DR.          | L 6 | AFRICAN ROAD ELEMENTARY SCHOOL                               | <i>B 6</i>        |
| CLARKSON DR.        | D 5 |                   |     | PRENTICE RD.       | E 1 | AFRICAN ROAD MIDDLE SCHOOL<br>VESTAL HILLS ELEMENTARY SCHOOL | B 6<br>K 6        |
| CLIFTON BVLD.       | N 5 | LAUDERDALE DR.    | H 4 | PRINCETON DR.      | D 5 | BINGHAMTON UNIVERSITY                                        | K 5               |
| CLOVER DR.          | B 5 | LEHIGH AVE.       | L 6 | PURDUE DR.         | D 5 | CAMPUS PLAZA                                                 | H 3               |
| CLUBHOUSE RD.       | M 5 | LENNOX AVE.       | N 4 |                    |     | JEWISH COMMUNITY CENTER                                      | J 4               |
| COLGATE ST.         | E 5 | LIVINGSTON PL.    | K 9 | QUEENSBURY CT.     | G 2 | SOUTHERN TIER SPORTS CENTER<br>TEMPLE ISREAL                 | A 2<br>K 5        |
| COMMERCE RD.        | G 1 | LOUELLA ST.       | A 4 |                    |     | TOWN SQUARE THEATRE                                          | B 2               |
| CORNELL AVE.        | E 5 | LYNNHURST DR.     | D 5 | RADCLIFF BVLD.     | L 7 | WILLOW POINT NURSING CENTER                                  | B 2<br>H 2<br>K 5 |
| CORTLAND DR.        | E 5 | LYNWOOD PL.       | F 2 | RANO BVLD.         | D 4 | EMERITUS WOODLAND MANOR<br>EMERITUS AT VESTAL HILLS          | K 5               |
| COUNTRY CLUB RD.    | M 6 |                   |     | RED FOX LA.        | C 6 | HAMPTON INN                                                  | M 4<br>G 4        |
| CRESCENT LA.        | B 5 | MADISON DR.       | м 7 | RHONDA DR.         | D 4 | QUALITY INN                                                  | K 4               |
|                     |     | MANCHESTER RD.    | L 4 | RIDGEHAVEN DR.     | B 4 | HOLIDAY INN EXPRESS                                          | G 4               |
|                     |     | MANSFIELD RD.     | L 4 | ROBIN LA.          | D 5 | HOMEWOOD SUITES                                              | G 4               |
|                     |     | MAPLE ST.         | A 4 | ROYAL ST.          | E 4 | CANDLEWOOD SUITES<br>MARRIOT INN                             | G 4<br>H 3        |
| DARTMOUTH DR.       | D 5 | MAPLECREST DR.    | F 3 |                    |     | PARKWAY PLAZA                                                | D 1               |
| DEBRA DR.           | B 5 | MARGUERITE CT.    | M 7 | SADDLEBROOK DR.    | D 5 | RESIDENCE INN                                                | L 3               |
| DEERFIELD PL.       | M 5 | MARIETTA DR.      | L 9 | SALEM DR.          | М 7 | SHOPPES AT VESTAL                                            | <i>B 2</i>        |
| DELLWOOD RD.        | N 5 | MARK CT.          | E 6 | SALLY DR.          | E 6 | TOWN SQUARE MALL<br>UNIVERSITY PLAZA                         | B 2<br>M 3        |
| DENAL WAY           | F 5 | MARLBORO PL.      | L 4 | SARASOTA AVE.      | E 5 | C. Trenorit i Bieri                                          | 0                 |
| DIANA LA.           | F 5 | MARSHALL DR. E    | N 6 | SCHUBMEHL RD.      | F 3 |                                                              |                   |
| DICKINSON DR.       | L 6 | MARSHALL DR. W    | М 7 | SECOND AVE.        | A 4 |                                                              |                   |
|                     |     |                   |     |                    |     |                                                              |                   |