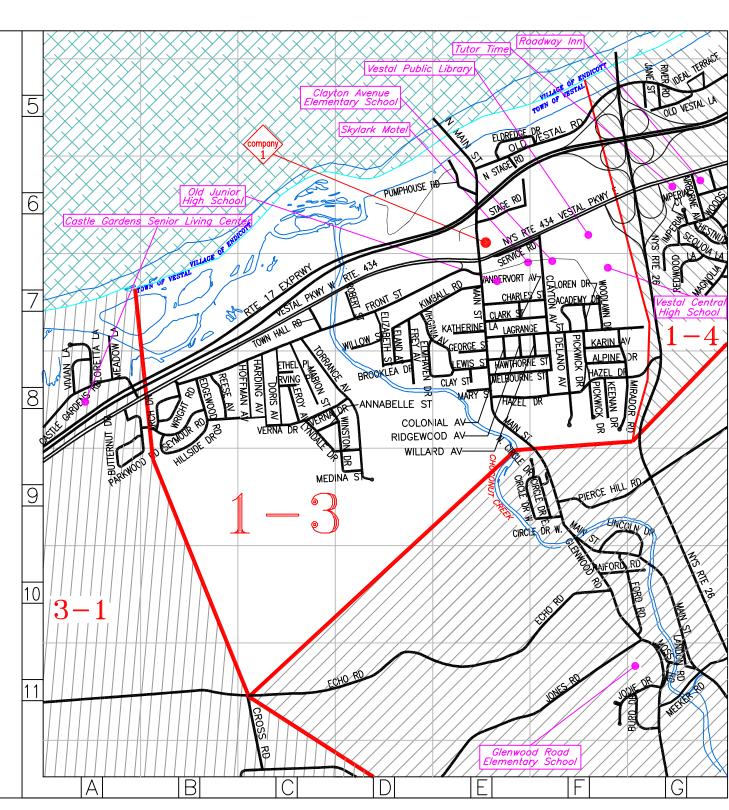

ACADEMY DR. ACORN DR. H 1 AFRICAN RD. ALPINE DR. D 2 ANDERSON RD. D 7 ANDREWS RD. H 2 ANNABELLE ST. A 3 BROOK HILL AVE. G 11 BROOKLEA DR. B 2 BUNN HILL RD. BURD DR. D 6 CAROL AVE. F 8 CHARLES ST. C 1 CHERRY LA. CHESTNUT LA. CIRCLE DR. C 3 CLARK ST. CLAY ST. C 2 CLAYTON AVE. COLONIAL AVE. COUNTRYGATE BLVD C 7 CROSS RD. DAVID AVE. DELANO AVE. F 8 DORIS AVE. A 2 ECHO RD. B 5 ELIZABETH ST. B 2 ELMHAVEN DR. B 2 ETHEL PL. A 2 FORD RD. FOSTER RD. H 6 B 2 FREY AVE. FRONT ST. GARY DR. G 8 GEORGE ST. C 2 GLENWOOD RD. E 6 GREEN BRIAR CT. GRIPPEN HILL RD. E 8 A 2 HARDING AVE. HAWTHORNE ST. C 2 HAZEL DR. C 2 HEMLOCK LA IRVING PL. A 2 JODIE DR. C 5 JONES RD. JUNEBERRY RD. E 7 KARIN AVE. D 2 KATHERINE LA. C 2 D 2 KEENAN DR. KIMBLE RD. B 1 KNIGHT RD.





Town of Vestal
Fire District 1-3
Response Map









### ENGINEERING DEPT.

| ACADEMY DR.        | A 6 | LOREN AVE.      | A 5 |
|--------------------|-----|-----------------|-----|
| ACORN DR.          | E 4 | LOUELLA ST.     | D 3 |
| AFRICAN RD.        | E 3 | MAGNOLIA DR.    | B 5 |
| AIRBORNE AVE.      | B 4 | MAPLE ST.       | D 3 |
| ALPINE DR.         | A 6 | MEEKER RD.      | E 6 |
| ANDREWS RD.        | D 6 | MOUNTAIN BR DR. | F 5 |
| AYRES CT.          | D 4 | MYRTLE ST.      | D 3 |
| BEECHWOOD LA.      | B 4 | NYS RTE 17      | В 3 |
| BENITA BLVD.       | E 4 | NYS RTE 26      | A 5 |
| BIRCH ST.          | D 3 | NYS RTE 434     | C 3 |
| BRADY AVE.         | B 4 | OAK ST.         | D 3 |
| BROOKS AVE.        | D 3 | ORCHARD ST.     | D 2 |
| CEDAR ST.          | D 2 | PEARL ST.       | C 2 |
| CHARLESTON AVE.    | F 3 |