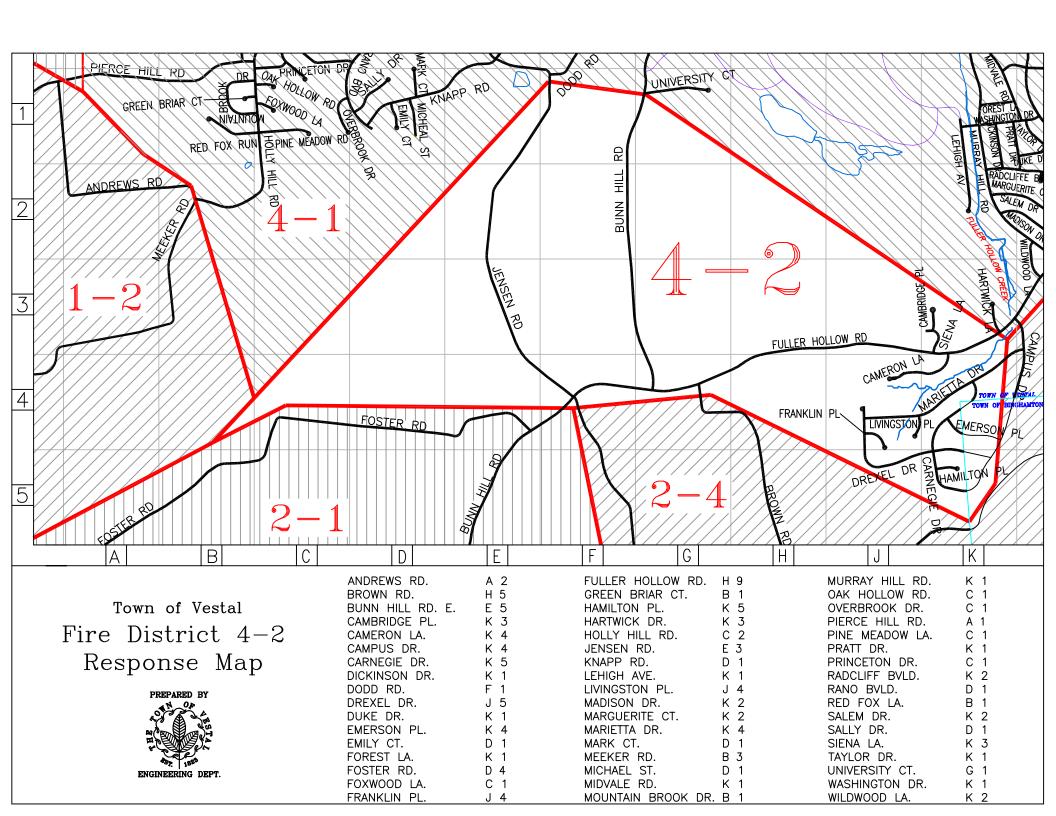

## Town of Vestal Fire District 2-4 Response Map

PREPARED BY

ENGINEERING DEPT.

| FULLER HOLLOW RD. GARDENER RD. GLENWOOD RD. HAMILTON PL. HOGAN RD. HORAN RD. JENSEN RD. LIVINGSTON PL. MARIETTA DR. MAXIAN RD. NYS RTE 26 POWDERHOUSE RD. ROCK RD. N. | 2<br>4<br>3<br>1<br>1<br>1<br>1<br>10<br>11<br>6<br>7 |
|-----------------------------------------------------------------------------------------------------------------------------------------------------------------------|-------------------------------------------------------|
| ROCK RD. N. A ROCK RD. S. B SHEEDY RD. A                                                                                                                              | 7                                                     |