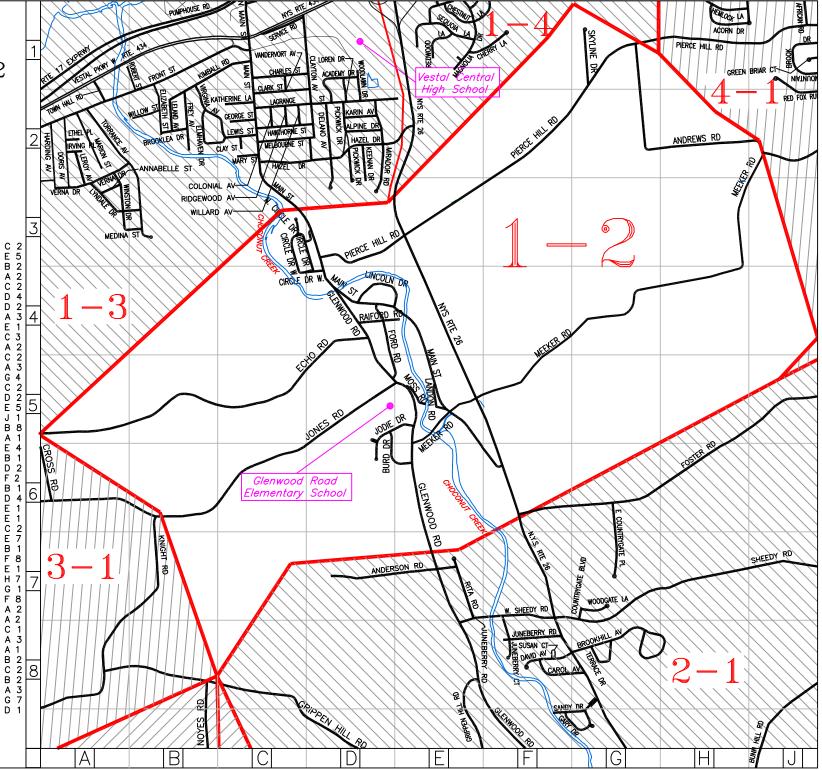

RNE ST.

MARY ST.

MAIN ST.

MAGNOLIA DR.

LEWIS ST.

ACADEMY DR. ACORN DR. H 1 AFRICAN RD. ALPINE DR. D 2 ANDERSON RD. D 7 ANDREWS RD. H 2 ANNABELLE ST. A 3 BROOK HILL AVE. G 11 BROOKLEA DR. B 2 BUNN HILL RD. BURD DR. D 6 CAROL AVE. F 8 CHARLES ST. C 1 CHERRY LA. CHESTNUT LA. CIRCLE DR. C 3 CLARK ST. CLAY ST. C 2 CLAYTON AVE. COLONIAL AVE. COUNTRYGATE BLVD C 7 CROSS RD. DAVID AVE. DELANO AVE. F 8 DORIS AVE. A 2 ECHO RD. B 5 ELIZABETH ST. B 2 ELMHAVEN DR. B 2 ETHEL PL. A 2 FORD RD. FOSTER RD. H 6 B 2 FREY AVE. FRONT ST. GARY DR. G 8 GEORGE ST. C 2 GLENWOOD RD. E 6 GREEN BRIAR CT. GRIPPEN HILL RD. E 8 A 2 HARDING AVE. HAWTHORNE ST. C 2 HAZEL DR. C 2 HEMLOCK LA IRVING PL. A 2 JODIE DR. C 5 JONES RD. JUNEBERRY RD. E 7 KARIN AVE. D 2 KATHERINE LA. C 2 D 2 KEENAN DR. KIMBLE RD. B 1 KNIGHT RD.





Town of Vestal
Fire District 1-3
Response Map









### ENGINEERING DEPT.

| ACADEMY DR.        | A 6 | LOREN AVE.      | A 5 |
|--------------------|-----|-----------------|-----|
| ACORN DR.          | E 4 | LOUELLA ST.     | D 3 |
| AFRICAN RD.        | E 3 | MAGNOLIA DR.    | B 5 |
| AIRBORNE AVE.      | B 4 | MAPLE ST.       | D 3 |
| ALPINE DR.         | A 6 | MEEKER RD.      | E 6 |
| ANDREWS RD.        | D 6 | MOUNTAIN BR DR. | F 5 |
| AYRES CT.          | D 4 | MYRTLE ST.      | D 3 |
| BEECHWOOD LA.      | B 4 | NYS RTE 17      | В 3 |
| BENITA BLVD.       | E 4 | NYS RTE 26      | A 5 |
| BIRCH ST.          | D 3 | NYS RTE 434     | C 3 |
| BRADY AVE.         | B 4 | OAK ST.         | D 3 |
| BROOKS AVE.        | D 3 | ORCHARD ST.     | D 2 |
| CEDAR ST.          | D 2 |