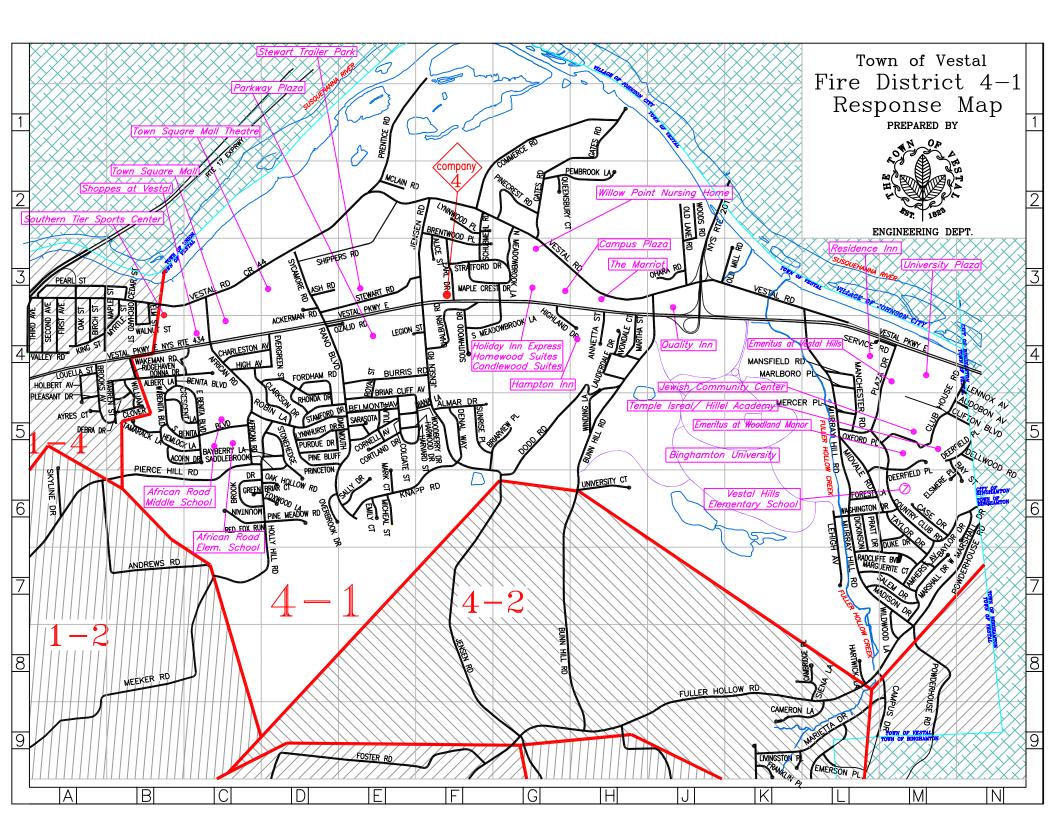

### Town of Vestal Fire District 3-2 Response Map

| ACKERMAN RD.        | D 3 | DODD RD.          | G 5 | MARTHA RD.         | H 4 | SIENA LA.                                                    | L 8               |
|---------------------|-----|-------------------|-----|--------------------|-----|--------------------------------------------------------------|-------------------|
| ACORN DR.           | B 5 | DONNA DR.         | B 4 | Mc LAIN RD.        | E 2 | SHIPPERS RD                                                  | D 3               |
| AFRICAN RD.         | C 4 | DUKE DR.          | M 6 | MEADOWBROOK LA.    | G 3 | SKYLINE DR.                                                  | A 6               |
| ALBERT LA.          | B 5 |                   |     | MEEKER RD.         | B 8 | SOUTHWOOD DR.                                                | F 4               |
| ALICE ST.           | F 3 | EARL RD.          | F 3 | MERCER PL.         | L 5 | STAMFORD                                                     | D 5               |
| ALMAR DR.           | F 5 | ELM ST.           | В 3 | MICHAEL ST.        | E 6 | STEWART RD.                                                  | E 3               |
| AMHERST AVE.        | M 7 | ELSMERE PL.       | M 6 | MIDVALE RD.        | L 6 | STONEHEDGE DR.                                               | D 5               |
| ANDREA DR.(private) | G 3 | EMERSON PL.       | L 9 | MOUNTAIN BROOK DR. | C 6 | STRATFORD DR.                                                | F 3               |
| ANDREWS RD.         | B 7 | EMILY CT.         | E 6 | MURRAY HILL RD.    | L 5 | SUNRISE PL.                                                  | F 5               |
| ANNETTA ST.         | H 4 | EVERGREEN ST.     | D 4 | MYRTLE ST.         | B 4 | SYCAMORE RD.                                                 | D 3               |
| ASH RD.             | D 3 |                   |     |                    |     |                                                              |                   |
| AUDUBON RD.         | N 5 | FIRST AVE.        | A 4 | NYS RTE 17         | A 3 | TAMARACK LN.                                                 | B 5               |
| AVONDALE DR.        | H 4 | FORDHAM RD.       | D 4 | NYS RTE 201        | J 3 | TAYLOR DR.                                                   | M 6               |
| AYRES CT.           | A 5 | FOREST LA.        | L 5 | NYS RTE 434        | B 4 | THIRD AVE.                                                   | A 4               |
|                     |     | FOSTER RD.        | E 6 |                    |     | TULANE ST.                                                   | E 5               |
| BAY ST.             | N 6 | FOXWOOD LA.       | D 6 | OAK ST.            | A 4 |                                                              |                   |
| BAYBERRY LA.        | D 5 | FRANKLIN PL.      | K 9 | OAK HOLLOW RD.     | D 6 | UNIVERSITY CT.                                               | H 6               |
| BAYLOR DR.          | M 7 | FULLER HOLLOW RD. | J 8 | O'HARA DR.         | J 3 |                                                              |                   |
| BELMONT AVE.        | E 4 |                   |     | OLD LANE RD.       | J 2 | VALLEY RD.                                                   | A 4               |
| BENITA BLVD.        | B 5 | GATES RD.         | G 2 | OLD MILL RD.       | K 3 | VESTAL PKWY. E.                                              | B 4               |
| BIRCH ST.           | A 4 | GREEN BRIAR CT.   | C 6 | ORCHARD ST.        | B 4 | VESTAL ROAD                                                  | G 3               |
| BRENTWOOD PL.       | F 3 |                   |     | OVERBROOK DR.      | D 6 |                                                              |                   |
| BRIARCLIFF AVE.     | E 5 | HARTWICK DR.      | L 8 | OXFORD PL.         | L 4 | WAKEMAN RD.                                                  | B 4               |
| BRIARVIEW PL.       | F 5 | HARVARD ST.       | E 9 | OZALID RD.         | D 4 | WALNUT ST.                                                   | B 4               |
| BROOKS AVE.         | A 4 | HARWOOD DR.       | E 5 |                    |     | WARREN ST.                                                   | B 5               |
| BUNN HILL RD. W.    | B 5 | HEMLOCK LA.       | B 5 | PEARL ST.          | A 3 | WASHINGTON DR.                                               | L 6               |
| BURRIS RD.          | E 5 | HIGH AVE.         | C 4 | PEMBROOKE LA.      | H 2 | WILDWOOD LA.                                                 | M 8               |
|                     |     | HIGHLAND DR.      | G 4 | PIERCE HILL RD.    | B 6 | WILLIAM ST.                                                  | B 5               |
| CAMBRIDGE PL.       | L 8 | HOLBERT AVE.      | A 4 | PINE MEADOW LA.    | D 6 | WINDING LA.                                                  | H 5               |
| CAMERON LA.         | K 9 | HOLLY HILL RD.    | D 6 | PINEBLUFF DR.      | D 5 | WOODBERRY DR.                                                | E 5               |
| CAMPUS DR.          | M 8 |                   |     | PINECREST RD.      | G 2 | WOODS RD.                                                    | J 2               |
| CASE DR.            | M 6 | JENSEN RD.        | F 8 | PLAZA DR.          | M 4 |                                                              |                   |
| CEDAR ST.           | В 3 |                   |     | PLEASANT DR.       | A 5 | POINTS OF INTERE                                             | ST                |
| CHALBURN RD.        | F 4 | KING ST.          | A 4 | POWDERHOUSE RD.    | M 7 |                                                              |                   |
| CHARLESTON AVE.     | C 4 | KNAPP RD.         | E 6 | PRATT DR.          | L 6 | AFRICAN ROAD ELEMENTARY SCHOOL                               | <i>B 6</i>        |
| CLARKSON DR.        | D 5 |                   |     | PRENTICE RD.       | E 1 | AFRICAN ROAD MIDDLE SCHOOL<br>VESTAL HILLS ELEMENTARY SCHOOL | B 6<br>K 6        |
| CLIFTON BVLD.       | N 5 | LAUDERDALE DR.    | H 4 | PRINCETON DR.      | D 5 | BINGHAMTON UNIVERSITY                                        | K 5               |
| CLOVER DR.          | B 5 | LEHIGH AVE.       | L 6 | PURDUE DR.         | D 5 | CAMPUS PLAZA                                                 | H 3               |
| CLUBHOUSE RD.       | M 5 | LENNOX AVE.       | N 4 |                    |     | JEWISH COMMUNITY CENTER                                      | J 4               |
| COLGATE ST.         | E 5 | LIVINGSTON PL.    | K 9 | QUEENSBURY CT.     | G 2 | SOUTHERN TIER SPORTS CENTER<br>TEMPLE ISREAL                 | A 2<br>K 5        |
| COMMERCE RD.        | G 1 | LOUELLA ST.       | A 4 |                    |     | TOWN SQUARE THEATRE                                          | B 2               |
| CORNELL AVE.        | E 5 | LYNNHURST DR.     | D 5 | RADCLIFF BVLD.     | L 7 | WILLOW POINT NURSING CENTER                                  | B 2<br>H 2<br>K 5 |
| CORTLAND DR.        | E 5 | LYNWOOD PL.       | F 2 | RANO BVLD.         | D 4 | EMERITUS WOODLAND MANOR<br>EMERITUS AT VESTAL HILLS          | K 5               |
| COUNTRY CLUB RD.    | M 6 |                   |     | RED FOX LA.        | C 6 | HAMPTON INN                                                  | M 4<br>G 4        |
| CRESCENT LA.        | B 5 | MADISON DR.       | м 7 | RHONDA DR.         | D 4 | QUALITY INN                                                  | K 4               |
|                     |     | MANCHESTER RD.    | L 4 | RIDGEHAVEN DR.     | B 4 | HOLIDAY INN EXPRESS                                          | G 4               |
|                     |     | MANSFIELD RD.     | L 4 | ROBIN LA.          | D 5 | HOMEWOOD SUITES                                              | G 4               |
|                     |     | MAPLE ST.         | A 4 | ROYAL ST.          | E 4 | CANDLEWOOD SUITES<br>MARRIOT INN                             | G 4<br>H 3        |
| DARTMOUTH DR.       | D 5 | MAPLECREST DR.    | F 3 |                    |     | PARKWAY PLAZA                                                | D 1               |
| DEBRA DR.           | B 5 | MARGUERITE CT.    | M 7 | SADDLEBROOK DR.    | D 5 | RESIDENCE INN                                                | L 3               |
| DEERFIELD PL.       | M 5 | MARIETTA DR.      | L 9 | SALEM DR.          | М 7 | SHOPPES AT VESTAL                                            | <i>B 2</i>        |
| DELLWOOD RD.        | N 5 | MARK CT.          | E 6 | SALLY DR.          | E 6 | TOWN SQUARE MALL<br>UNIVERSITY PLAZA                         | B 2<br>M 3        |
| DENAL WAY           | F 5 | MARLBORO PL.      | L 4 | SARASOTA AVE.      | E 5 | C. Trenorit i Bieri                                          | 0                 |
| DIANA LA.           | F 5 | MARSHALL DR. E    | N 6 | SCHUBMEHL RD.      | F 3 |                                                              |                   |
| DICKINSON DR.       | L 6 | MARSHALL DR. W    | М 7 | SECOND AVE.        | A 4 |                                                              |                   |
|                     |     |                   |     |                    |     |                                                              |                   |